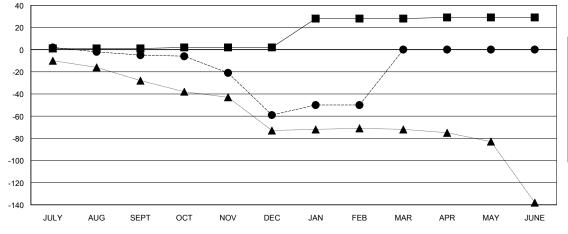

## MONTHLY MEMBERSHIP PROGRESS REPORT

District 1 F

Results as of: 02/28/2019

| Clubs                 |               |           |               | Members               |                           |                         |                                              |
|-----------------------|---------------|-----------|---------------|-----------------------|---------------------------|-------------------------|----------------------------------------------|
| RESULTS FOR 2018-2019 |               |           |               | RESULTS FOR 2018-2019 |                           |                         |                                              |
| QUARTER               | NEW CLUB GOAL | NEW CLUBS | DROPPED CLUBS | QUARTER               | MEMBER GROWTH NET<br>GOAL | MEMBER GROWTH<br>ACTUAL | DROPPED MEMBERS ACTUAL (including transfers) |
| JULY/AUG/SEPT         | 0             | 0         | 0             | JULY/AUG/SEPT         | 1                         | 20                      | 20                                           |
| OCT/NOV/DEC           | 0             | 0         | 0             | OCT/NOV/DEC           | 1                         | 53                      | 94                                           |
| JAN/FEB/MAR           | 1             | 0         | 0             | JAN/FEB/MAR           | 26                        | 19                      | 6                                            |
| APR/MAY/JUNE          | 0             | 0         | 0             | APR/MAY/JUNE          | 1                         | 0                       | 0                                            |